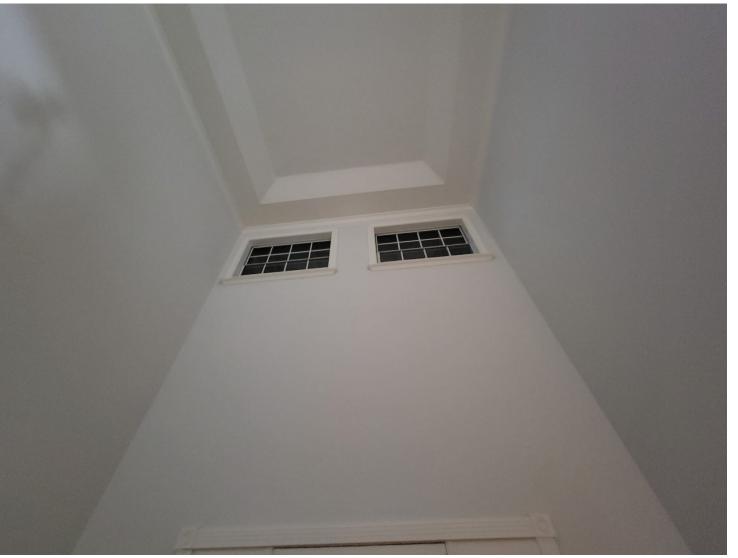

# Two windows above the entrance to the house

Unknown (contractor will need to measure)