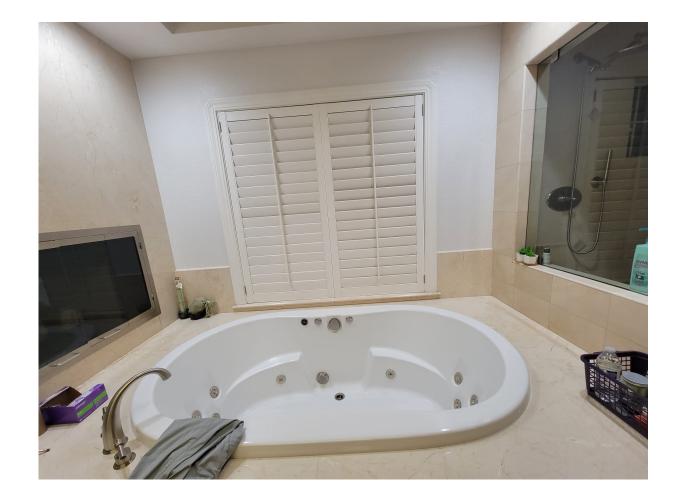

## Master bedroom windows & balcony entrance door

Left and Right Windows: 32.5"W/45"H

Sliding Door: 70"W / 79.5"H

Window above door: 70"W/22"H (at the highest point)



#### Master bathroom main window

57.5"W/58"H



#### Master bathroom shower window

33"W/22"H



#### Master bedroom restroom window

34"W/9"H



# Two windows above the entrance to the house

Unknown (contractor will need to measure)



### Window 1 of 2 in bedroom 1

45.5"W/40.5"H



## Window 2 of 2 in bedroom 1

Window: 45"W/33"H Top Part: 45"W/17"H (at top point)



## Window 1 of 2 in bedroom 2



45.5"W/40.5"H

## Window 2 of 2 in bedroom 2

Window: 45"W/33"H Top Part: 45"W/17"H (at top point)



#### Window in office room



70"W/46.5"H

## Window in laundry room

Unknown (contractor will have to measure but the washing machine and dryer gives some prespective