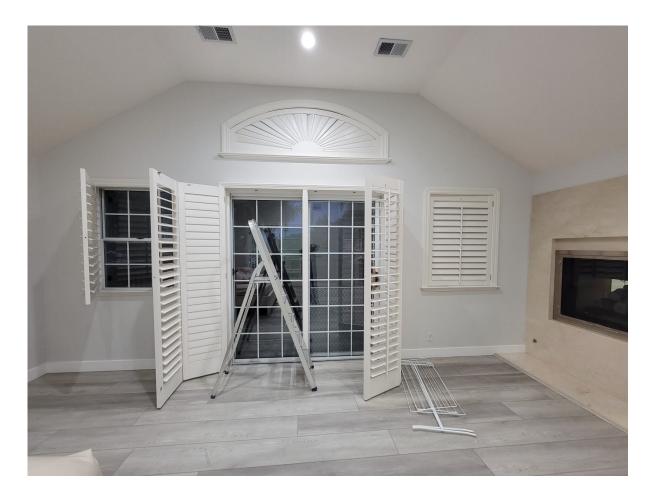

## Master bedroom windows & balcony entrance door

Left and Right Windows: 32.5"W/45"H

Sliding Door: 70"W / 79.5"H

Window above door: 70"W/22"H (at the highest point)