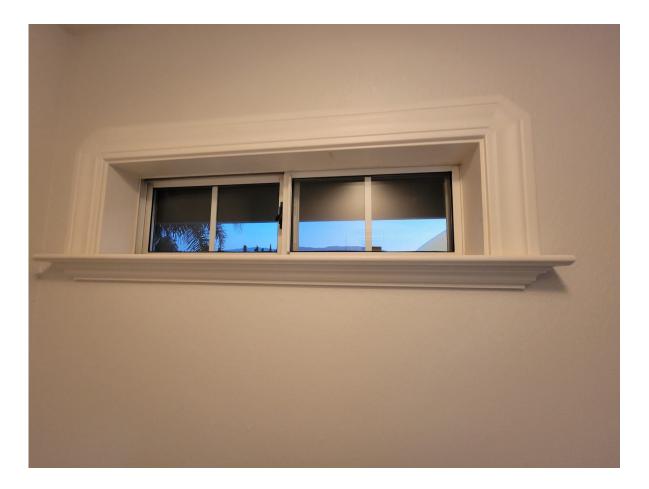

## Master bedroom windows & balcony entrance door

Left and Right Windows: 32.5"W/45"H

Sliding Door: 70"W / 79.5"H

Window above door: 70"W/22"H (at the highest point)



#### Master bathroom main window

57.5"W/58"H



#### Master bathroom shower window

33"W/22"H



#### Master bedroom restroom window

34"W/9"H



# Two windows above the entrance to the house

Unknown (contractor will need to measure)



### Window 1 of 2 in bedroom 1

45.5"W/40.5"H



## Window 2 of 2 in bedroom 1

Window: 45"W/33"H Top Part: 45"W/17"H (at top point)



## Window 1 of 2 in bedroom 2



45.5"W/40.5"H

## Window 2 of 2 in bedroom 2

Window: 45"W/33"H Top Part: 45"W/17"H (at top point)



#### Window in office room



70"W/46.5"H

## Window in laundry room

Unknown (contractor will have to measure but the washing machine and dryer gives some prespective