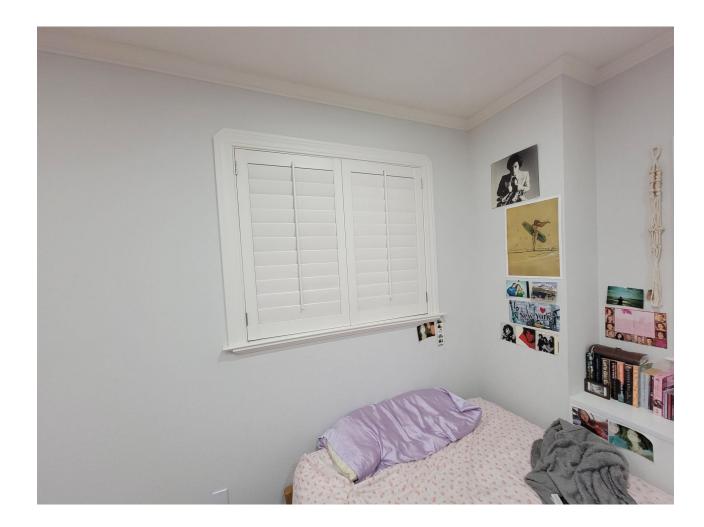

### Window 1 of 2 in bedroom 1

45.5"W/40.5"H

## Window 1 of 2 in bedroom 2

45.5"W/40.5"H