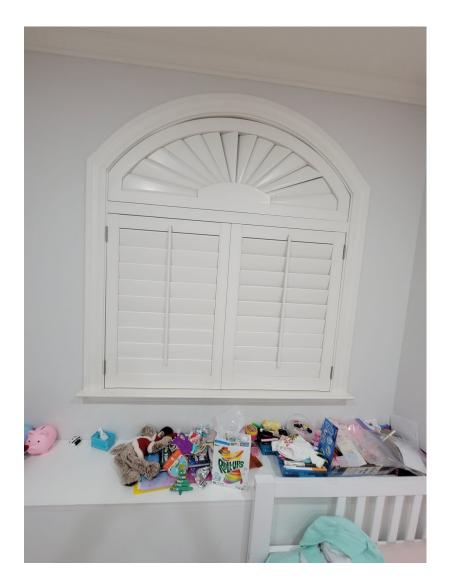

## Window 2 of 2 in bedroom 1

Window: 45"W/33"H Top Part: 45"W/17"H (at top point)

## Window 2 of 2 in bedroom 2

Window: 45"W/33"H Top Part: 45"W/17"H (at top point)