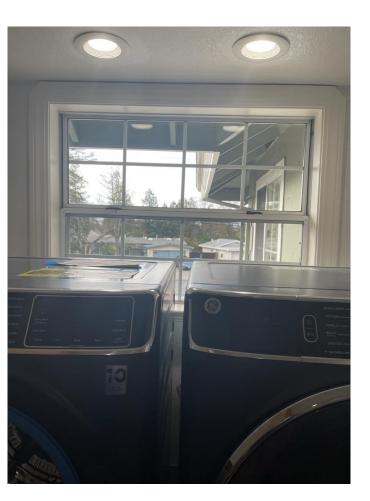

## Window in laundry room

Unknown (contractor will have to measure but the washing machine and dryer gives some prespective