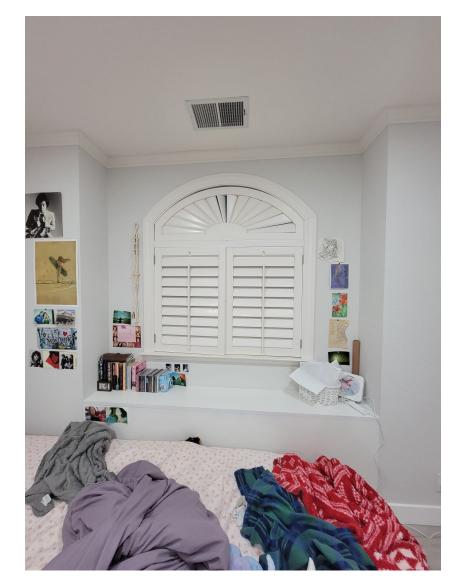

## Window 2 of 2 in bedroom 1

Window: 45"W/33"H Top Part: 45"W/17"H (at top point)

## Window 2 of 2 in bedroom 2

Window: 45"W/33"H Top Part: 45"W/17"H (at top point)