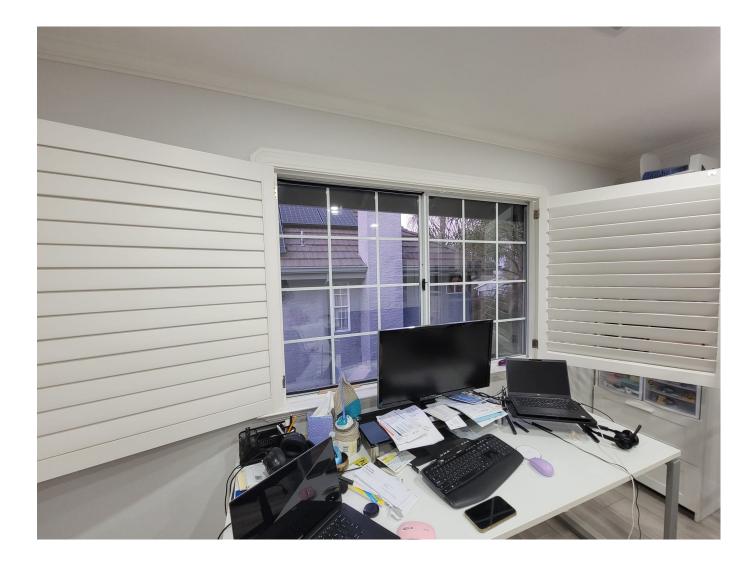

## Master bedroom windows & balcony entrance door

Left and Right Windows: 32.5"W/45"H

Sliding Door: 70"W / 79.5"H

Window above door: 70"W/22"H (at the highest point)



#### Master bathroom main window

57.5"W/58"H



#### Master bathroom shower window

33"W/22"H



#### Master bedroom restroom window

34"W/9"H



# Two windows above the entrance to the house

Unknown (contractor will need to measure)



### Window 1 of 2 in bedroom 1

45.5"W/40.5"H



## Window 2 of 2 in bedroom 1

Window: 45"W/33"H Top Part: 45"W/17"H (at top point)



## Window 1 of 2 in bedroom 2



45.5"W/40.5"H

## Window 2 of 2 in bedroom 2

Window: 45"W/33"H Top Part: 45"W/17"H (at top point)



#### Window in office room



70"W/46.5"H

## Window in laundry room

Unknown (contractor will have to measure but the washing machine and dryer gives some prespective