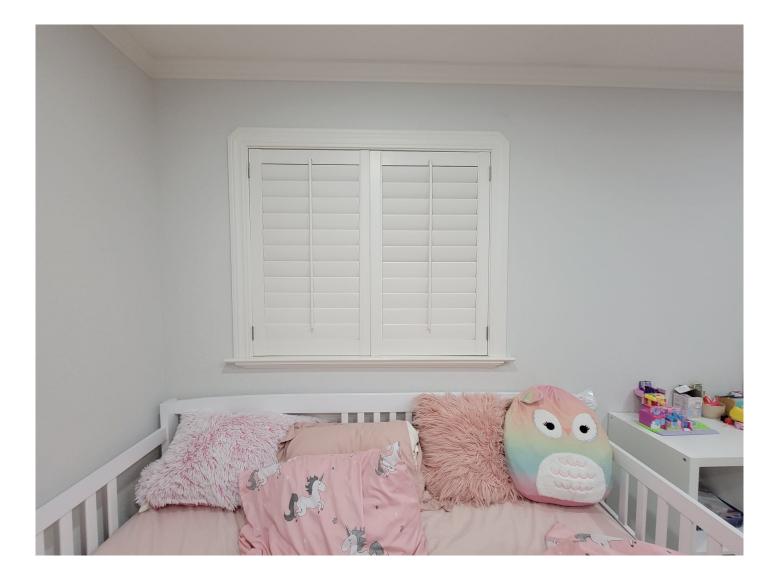

### Window 1 of 2 in bedroom 1

45.5"W/40.5"H

## Window 1 of 2 in bedroom 2

45.5"W/40.5"H