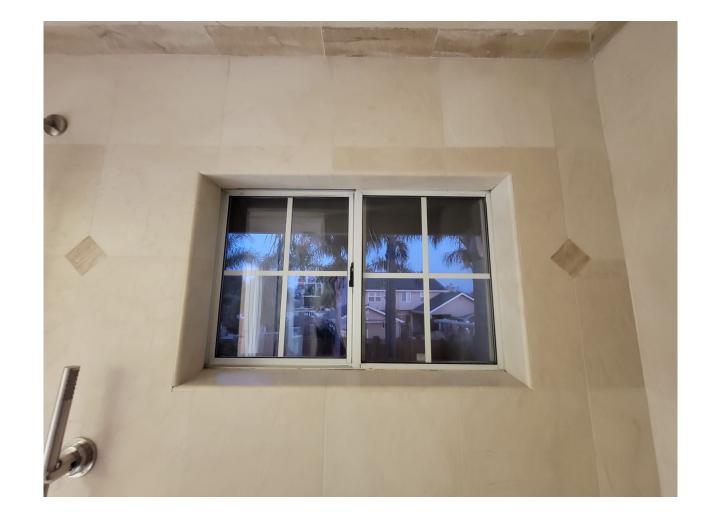

## Master bedroom windows & balcony entrance door

Left and Right Windows: 32.5"W/45"H

Sliding Door: 70"W / 79.5"H

Window above door: 70"W/22"H (at the highest point)



#### Master bathroom main window

57.5"W/58"H



#### Master bathroom shower window

33"W/22"H



#### Master bedroom restroom window

34"W/9"H



# Two windows above the entrance to the house

Unknown (contractor will need to measure)



### Window 1 of 2 in bedroom 1

45.5"W/40.5"H



## Window 2 of 2 in bedroom 1

Window: 45"W/33"H Top Part: 45"W/17"H (at top point)



## Window 1 of 2 in bedroom 2



45.5"W/40.5"H

## Window 2 of 2 in bedroom 2

Window: 45"W/33"H Top Part: 45"W/17"H (at top point)



#### Window in office room



70"W/46.5"H

## Window in laundry room

Unknown (contractor will have to measure but the washing machine and dryer gives some prespective